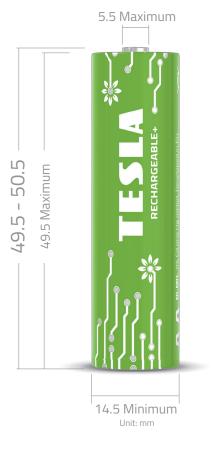

**DESCRIPTION:** Nickel Metal Hydride Rechargeable Battery, AA Size **CHEMICAL SYSTEM:** Nickel Metal Hydride SHELF LIFE: Guaranteed for 500 recharges **NOMINAL VOLTAGE:** 1,2 Volts NOMINAL DIMENSIONS: Ø 14,5 mm x 50,5 mm **TERMINALS:** Protruded positive(+) and flat negative (-) contacts JACKET: Foil jacket **APPLICATIONS:** All electronics devices e.g. toys, photographic equipment, audio appliances, lighting & torches. **STORAGE TEMPERATURE:** -20 ℃ to + 35 ℃ **NOMINAL WEIGHT:** 29 g